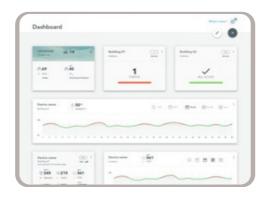

## Airthings IAQ Dashboard

Understand the health of your environment at a glance.