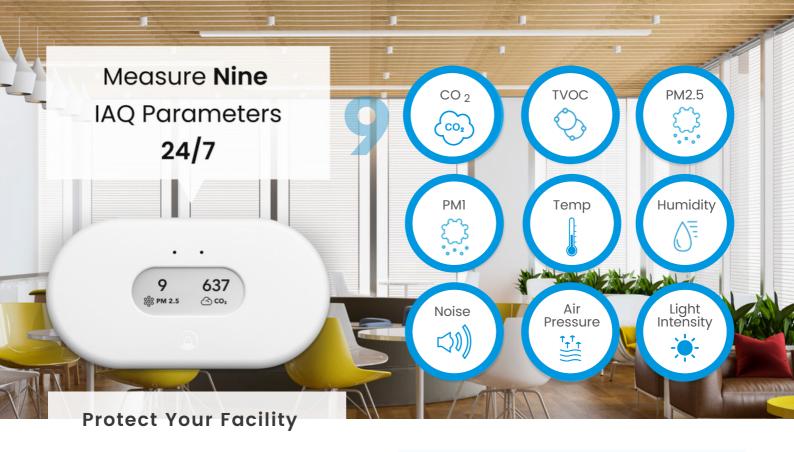

# **Key Features:**

- Customisable Display
- No cables
- RESET certified (Grade B)
- 9 Sensors
- ✓ Cloud-based updates
- ✓ Virus Risk Indicator
- ✓ Professional Dashboard

24/7
IAQ Monitoring
with Real-time
Dashboard

| TECH SPECS |                                                                                                                                     |                                             |                                                                                                                                  |
|------------|-------------------------------------------------------------------------------------------------------------------------------------|---------------------------------------------|----------------------------------------------------------------------------------------------------------------------------------|
| Dimensions | 17 cm x 9 cm x 3.3 cm<br>(length x width x height)                                                                                  | Power                                       | 6 AA batteries or USB-C                                                                                                          |
| Weight     | 360g (with batteries, without cable)                                                                                                | Connectivity                                | Airthings Space Hub via<br>SmartLink 865-895MHz (EU/ETSI)                                                                        |
| Sensors    | Radon, CO2, TVOC, PM1, PM2.5, Temp,<br>Relative Humidity, Air Pressure, Relative<br>Light Intensity (0-100%)                        | Operational<br>Environment<br>(Recommended) | Temp: 4 °C to 40 °C / 39 °F to 104 °F  Humidity: 0 - 85 % (non-condensing)  Prolonged exposure at very dry or                    |
| Privacy    | Noise indicator used for measuring<br>sound pressure level only. No privacy<br>concern. Only enabled for Airthings for<br>Business. |                                             | humid conditions may affect visual appearance of display.  Prolonged exposure to very humid conditions can degrade radon sensor. |