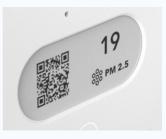

# **Customised Public QR-Code**

Scan to check IAQ and the latest 9 parameters in your indoor space.